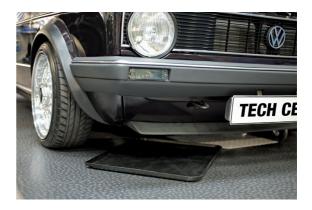

## **Drip Tray**

Large plastic drip tray, with a low profile (19mm deep), that easily slides under the vehicle to protect the floor against oil and fluid drips, ideal for use under a classic car, or any vehicle that is stood for long periods. Manufactured from oil and fuel resistant plastic with a corner spout for ease of emptying. A simple solution for keeping floors clean during oil changes and minimising slip hazards. Can be used with the Laser Tools oil absorption pads if required (part numbers 5712 and 5713).

## **Additional Information**

- · Large plastic drip tray.
- Tray size: 609mm x 457mm x 19mm (24" x 18" x 3/4").
- · Corner spout for easier pouring.
- · Low profile, designed to fit under vehicles, protects floors from oil drips.
- Can be used with oil absorption pads, please see part nos. 5712 and 5713.