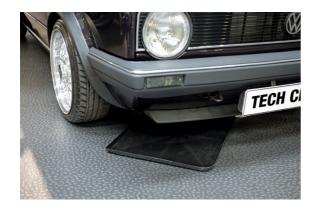

## **Drip Tray**

Large plastic drip tray, with a low profile (19mm deep), that easily slides under the vehicle to protect the floor against oil and fluid drips, ideal for use under a classic car, or any vehicle that is stood for long periods. Manufactured from oil and fuel resistant plastic with a corner spout for ease of emptying. A simple solution for keeping floors clean during oil changes and minimising slip hazards. Can be used with the Laser Tools oil absorption pads if required (part numbers 5712 and 5713).

## **Additional Information**

- · Large plastic drip tray.
- Tray size: 609mm x 457mm x 19mm (24" x 18" x 3/4").
- · Corner spout for easier pouring.
- · Low profile, designed to fit under vehicles, protects floors from oil drips.
- Can be used with oil absorption pads, please see part nos. 5712 and 5713.