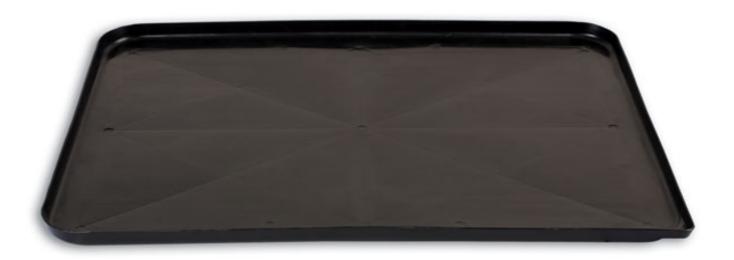

## **Drip Tray**

Large plastic drip tray, with a low profile (19mm deep), that easily slides under the vehicle to protect the floor against oil and fluid drips, ideal for use under a classic car, or any vehicle that is stood for long periods. Manufactured from oil and fuel resistant plastic with a corner spout for ease of emptying. A simple solution for keeping floors clean during oil changes and minimising slip hazards. Can be used with the Laser Tools oil absorption pads if required (part numbers 5712 and 5713).

## **Additional Information**

- · Large plastic drip tray.
- Tray size: 609mm x 457mm x 19mm (24" x 18" x 3/4").
- · Corner spout for easier pouring.
- · Low profile, designed to fit under vehicles, protects floors from oil drips.
- Can be used with oil absorption pads, please see part nos. 5712 and 5713.