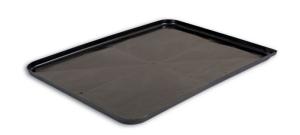

## **Drip Tray**

Large plastic drip tray, with a low profile (19mm deep), that easily slides under the vehicle to protect the floor against oil and fluid drips, ideal for use under a classic car, or any vehicle that is stood for long periods. Manufactured from oil and fuel resistant plastic with a corner spout for ease of emptying. A simple solution for keeping floors clean during oil changes and minimising slip hazards. Can be used with the Laser Tools oil absorption pads if required (part numbers 5712 and 5713).

## **Additional Information**

- · Large plastic drip tray.
- Tray size: 609mm x 457mm x 19mm (24" x 18" x 3/4").
- · Corner spout for easier pouring.
- · Low profile, designed to fit under vehicles, protects floors from oil drips.
- Can be used with oil absorption pads, please see part nos. 5712 and 5713.